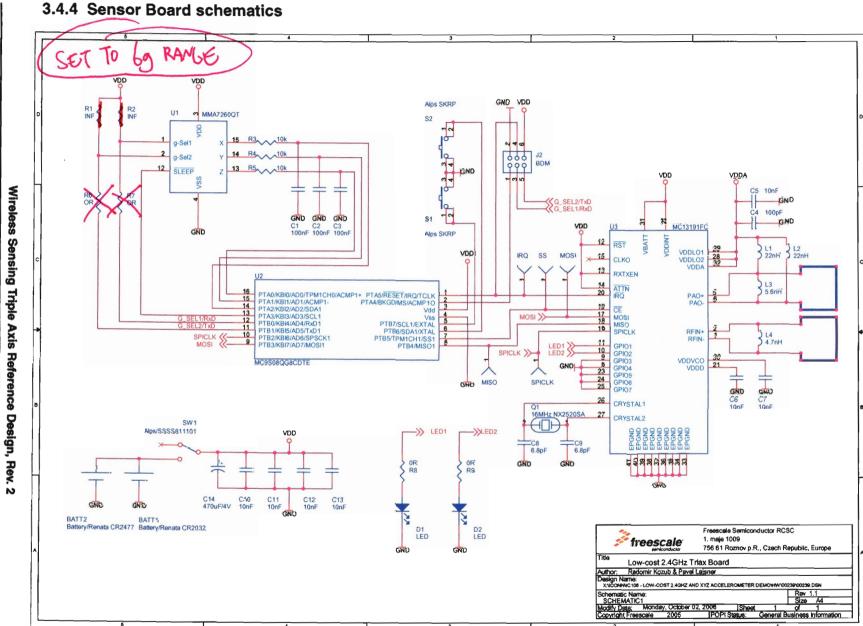

## Figure 3-6. Sensor Board Schematics

Prototype This! Episode 2: Boxing Robots, Joe Grand's Engineering Development Notes, www.grandideastudio.com

22

4/26/87

Altıum

25TAF MOONE GNFibypy TION. 9600, N81