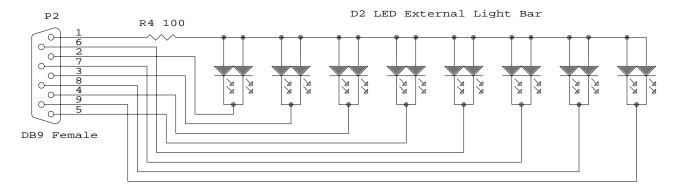

From Knight Rider Light Control Unit

| Exter             | nal Light                                                                    | Bar Pinouts                                                                                         |
|-------------------|------------------------------------------------------------------------------|-----------------------------------------------------------------------------------------------------|
| Pin               | Color                                                                        | Connection                                                                                          |
| 1 2 3 4 5 6 7 8 9 | White<br>Yellow<br>Green<br>Blue<br>Grey<br>Purple<br>Orange<br>Red<br>Brown | +5V LED pair #1 LED pair #2 LED pair #3 LED pair #4 LED pair #5 LED pair #6 LED pair #7 LED pair #8 |