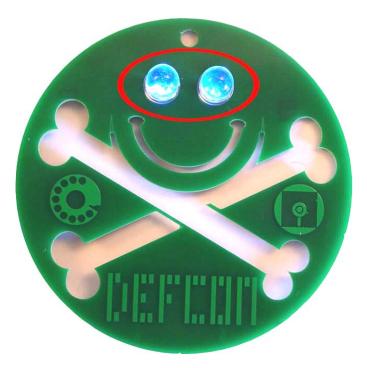

## **Test Procedure:**

1. Insert CR2032 lithium coin cell battery or apply power (+3V DC) to the following points:

- 2. Press and release momentary switch on back of PCB
- 3. Both LEDs on front should illuminate:

- 4. Press and release momentary switch on back of PCB
- 5. Both LEDs on front should blink on and off together
- 6. Press and release momentary switch on back of PCB
- 7. LEDs on front should alternate on and off (left on, right on, left on, etc.)
- 8. Press and release momentary switch on back of PCB
- 9. LEDs on front should illuminate in some random order
- 10. Press and release momentary switch on back of PCB
- 11. Both LEDs on front should be off
- 12. Remove power
- 13. Test complete