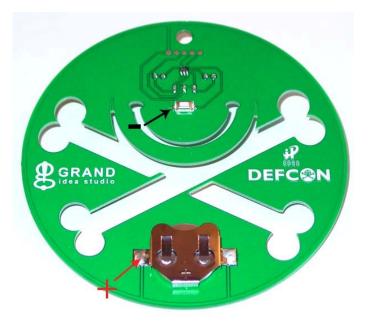

## **Test Procedure:**

1. Insert CR2032 lithium coin cell battery or apply power (+3V DC) to the following points:

- 2. Press and release momentary switch on back of PCB
- 3. Both LEDs on front should illuminate: